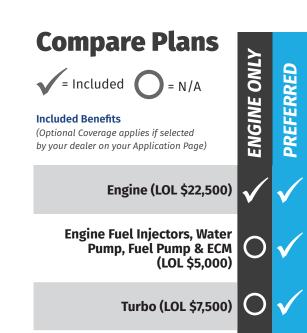

## **ENGINE ONLY**

Engine Only coverage ensures the heart of your truck is protected. If your engine fails you, coverage with Veritas helps get you back on the road.

PREFERRED

#### Covers all of the following components:

- Preferred coverage expands the protection on your truck to include multiple systems. Choosing Preferred means the most important components in your truck have protection.
- Includes:
- Engine (LOL \$22,500)
- Engine Fuel Injectors, Water Pump, Fuel Pump & ECM (LOL \$5,000)
- Turbo (LOL \$7,500)
- Aftertreatment (LOL \$8,000; One Box \$12,000)
- Aggregate Limit of Liability \$30,000